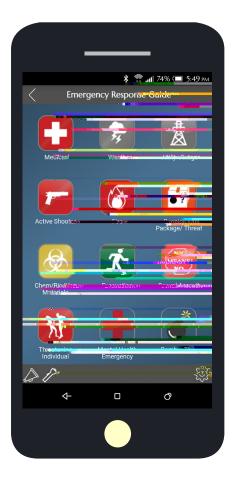

## **Accessing Your Plan**

- Tap on the Crisis Manager app to open it and tap "Continue" without logging in.
- Search for **Suffolk County Community College** in the list, and tap on it.
- Tap on Emergency Resource Guide.
- The plan will then download and appear on your Crisis Manager home page.
- Tap on the plan to view it.